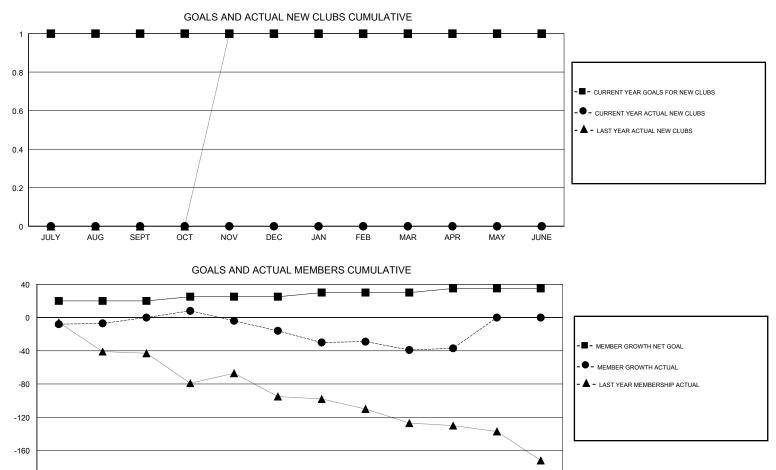

## District 13 OH3

Results as of: 04/30/2019

| GMT: CINDY GREGG LOCA |               |           |               | ION OHIO              |                           |                         | GMT CA                                             |
|-----------------------|---------------|-----------|---------------|-----------------------|---------------------------|-------------------------|----------------------------------------------------|
| Clubs                 |               |           |               | Members               |                           |                         |                                                    |
| RESULTS FOR 2018-2019 |               |           |               | RESULTS FOR 2018-2019 |                           |                         |                                                    |
| QUARTER               | NEW CLUB GOAL | NEW CLUBS | DROPPED CLUBS | QUARTER               | MEMBER GROWTH NET<br>GOAL | MEMBER GROWTH<br>ACTUAL | DROPPED<br>MEMBERS ACTUAL<br>(including transfers) |
| JULY/AUG/SEPT         | 1             | 0         | 0             | JULY/AUG/SEPT         | 20                        | 30                      | 26                                                 |
| OCT/NOV/DEC           | 0             | 0         | 0             | OCT/NOV/DEC           | 5                         | 26                      | 42                                                 |
| JAN/FEB/MAR           | 0             | 0         | 0             | JAN/FEB/MAR           | 5                         | 35                      | 52                                                 |
| APR/MAY/JUNE          | 0             | 0         | 0             | APR/MAY/JUNE          | 5                         | 4                       | 2                                                  |

-200 JULY AUG SEPT OCT NOV DEC JAN FEB MAR APR MAY JUNE

| DROPPED CLUBS: 0 | 29 CLUBS OF 56 ADDED 1 OR MORE<br>NEW MEMBERS | <u>GENDER DISTRIBUTION</u><br>male 1,031 (68.96%)<br>female 464 (31.04%) |     |
|------------------|-----------------------------------------------|--------------------------------------------------------------------------|-----|
| DROPPED MEMBERS  |                                               | Women Percentage Fiscal Year Goal: 40%                                   |     |
| DECEASED 22      | CLICK HERE FOR CUMULATIVE                     | TOTAL FAMILY UNIT MEMBERS                                                |     |
| CLUB CANCELLED 0 | MEMBERSHIP DATA                               | FAMILY MEMBERS PAYING HALF                                               | 147 |
| OTHER 100        |                                               | DUES                                                                     |     |
| TOTAL 122        |                                               |                                                                          |     |